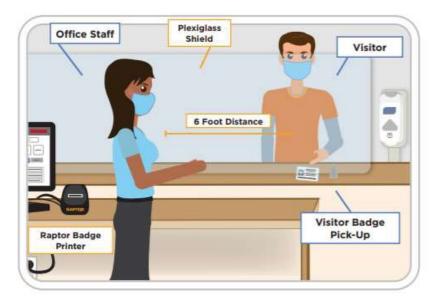

|  |
| Details          | Tutor          | Peel High School | 01/28/20 1:58 PM  | 01/28/20 1:58 PM  | 00 hrs 01 mins | No           |         |  |

#### Volunteer Portal - Events

| 1                                          | Sign Up         |  |  |  |  |
|--------------------------------------------|-----------------|--|--|--|--|
|                                            | Sign Up         |  |  |  |  |
| < 1 > 10 - items per page 1 - 1 of 1 items |                 |  |  |  |  |
| *                                          | Remove          |  |  |  |  |
|                                            | Remove          |  |  |  |  |
|                                            | 1 - 1 of 1 iter |  |  |  |  |

Signing in at a Campus

• Bring ID

• Receive Volunteer Badge each Visit





# Level 1 and Level 2 Clearances

#### Level 1 – ALL Volunteers

- Online application
- Renew application annually
- Automatically screened through Raptor
- Approval email sent

#### Level 2 – SELECT Volunteers

- SVL/School personnel sends request to Security Clearance
- Online application and fingerprinting
- Up to 10-day waiting period
- Valid for five years; renew personal information annually



## **Volunteer Resources**



Volunteer Application Disclosure
 Guidelines for Virtual Volunteerism
 Frequently Asked Questions
 List of the School Volunteer Liaisons
 Volunteer Manual





## **Contact Information**

## **Volunteer Services**

- volunteer@browardschools.com
  - 754-321-2300

## **Raptor Support**

- <u>support@raptortech.com</u>
  - 877-772-7867 Ext. 2