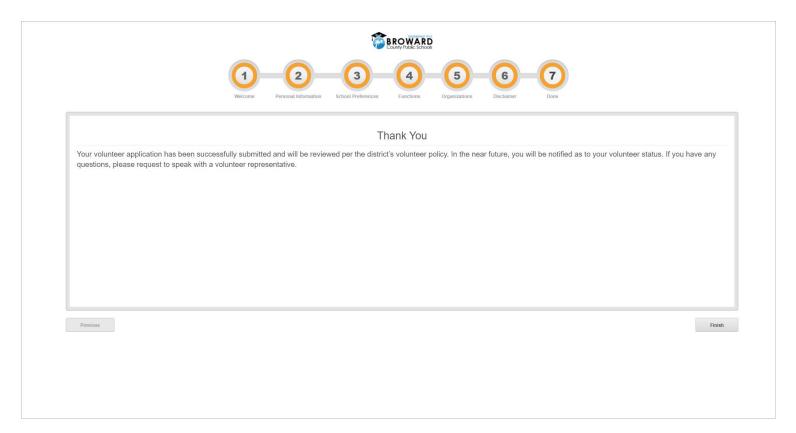

| es. (If you are |
| Interested in volunteering at a charter schoo<br>I authorize Broward County Public Schools t<br>Before signing the application, it is importar<br>By providing my signature, I certify that I h | or are a student interested in community service, please contact the school directly and inquire about volunteer opportunities.)<br>conduct a criminal background check. (FS119.071(S)(a)2 & 6)<br>that you read the Volunteer Services Disclosure, which is available at browardschools.com/volunteerdisclosure.<br>e read the Volunteer Services Disclosure and agree to abide by the policies, procedures and guidelines of Broward County Public Schools Volunteer Services program. | is. (If you are |

## Closing Page



#### **Application Received Email**

| Gmail - Volunteer Application Receiv                                                                                                                                                                                                                    | ved                         |
|---------------------------------------------------------------------------------------------------------------------------------------------------------------------------------------------------------------------------------------------------------|-----------------------------|
| M Gmail