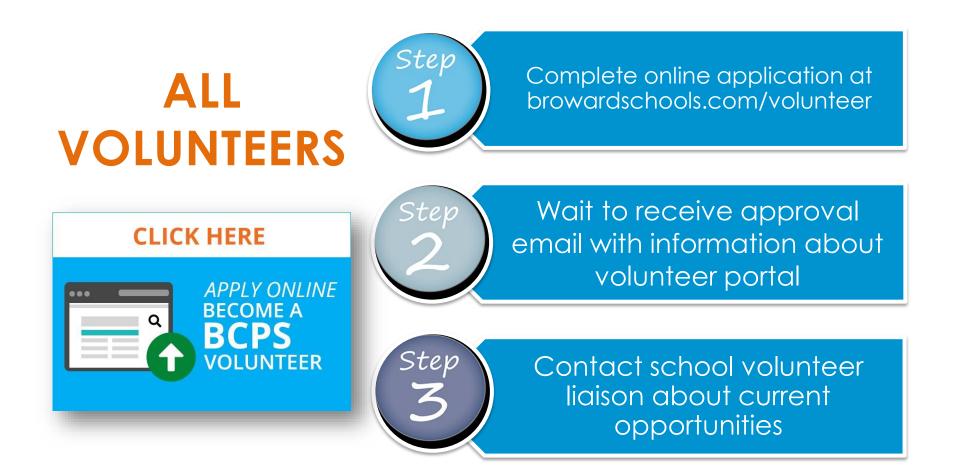

# **Volunteer Application Process**

FOR SSN QUESTIONS, CALL 754-321-2374.

#### Level 1 – ALL Volunteers

- Online application
- Renew application annually
- Automatically screened through Raptor
- Approval email sent

#### Level 2 – SELECT Volunteers

- SVL/School personnel sends request to Security Clearance
- Online application and fingerprinting
- Up to 10-day waiting period
- Valid for five years; renew personal information annually